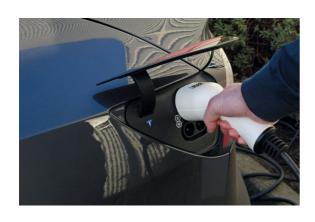

## **EV Charging Cable - Type 2 Female to Commando Plug**

A portable mains charger for use on any BEV (Battery Electric Vehicle) and PHEV (Plug-in Hybrid Electric Vehicle) that uses a Type 2 connector. Suitable for outdoor use, such as at campsites, it features a 5 metre long cable with a 3 pin Commando plug with a maximum power output 7.4kW. Supplied in a zip-up carry-case so that it can be kept safely and tidily in the vehicle when not in use.